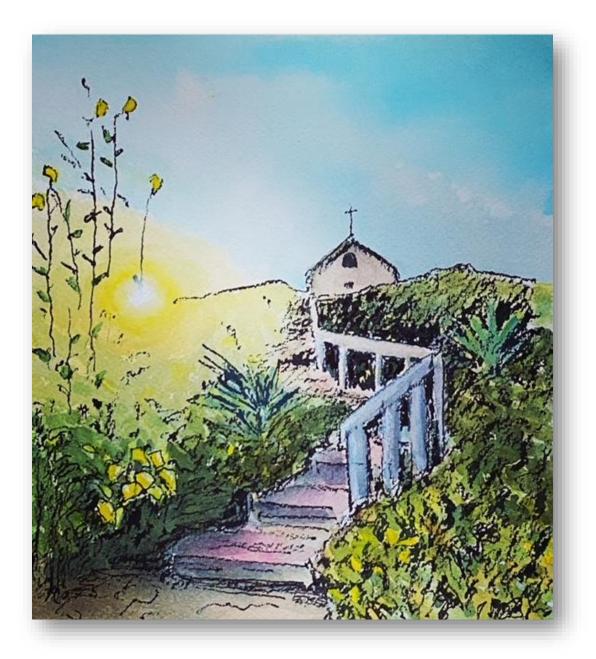

### APPS TO HELP YOU VISUALIZE A PAINTING

Original Photo

My paintings inspired by the Prisma app

Loren in 1962