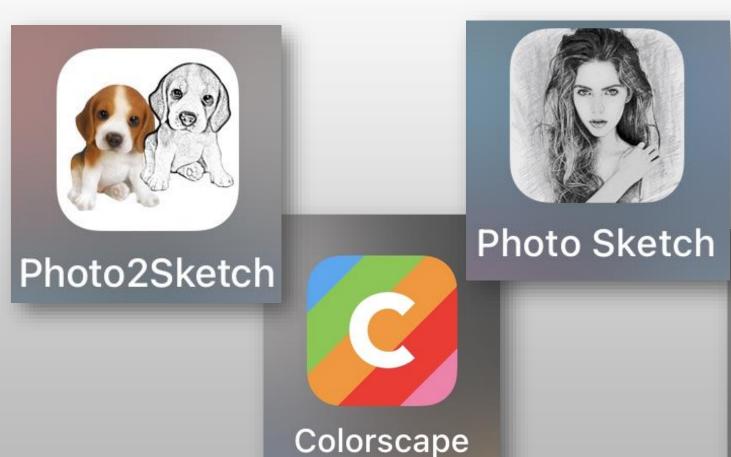

# APPS FOR OUTLINES

Light box too!

Sketch My Pic

Photo Sketch

Original Photo