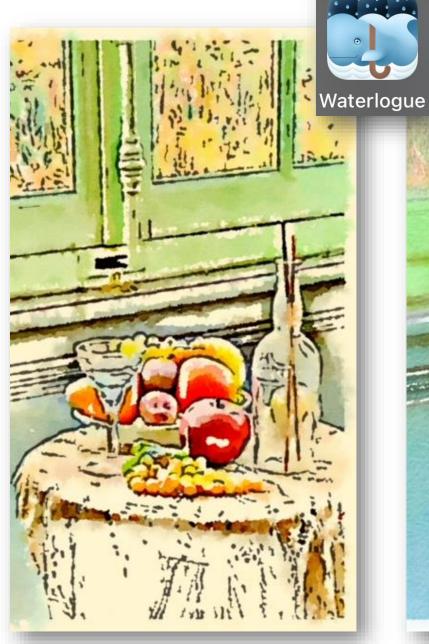

### APPS TO HELP YOU VISUALIZE A PAINTING

Original Photo

My paintings inspired by the Prisma app

Loren in 1962