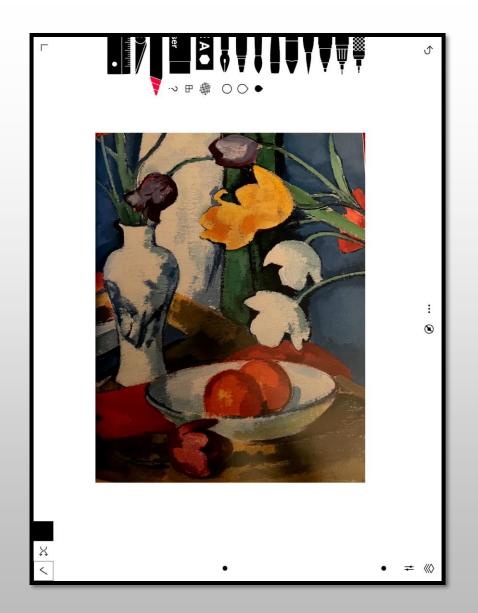

# DIGITAL ART!

#### STILL LIFE EXERCISE

- Import photo
- Draw outline in black

- Fill shapes with color
- Use oil pastel pen to add texture/shading

Original

Draw black outline and fill in color shapes

Add oil pastels for shading