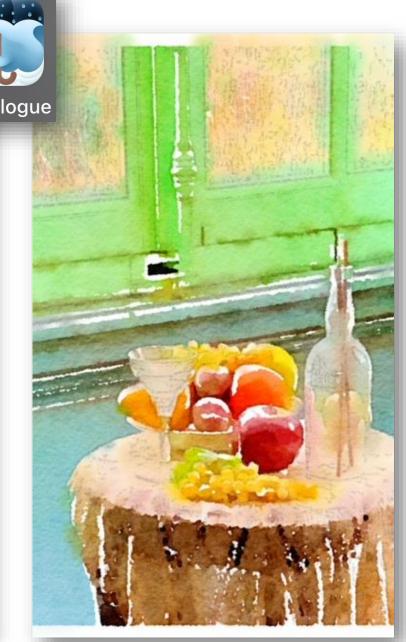

### APPS TO HELP YOU VISUALIZE A PAINTING

Original Photo

My paintings inspired by the Prisma app

Loren in 1962