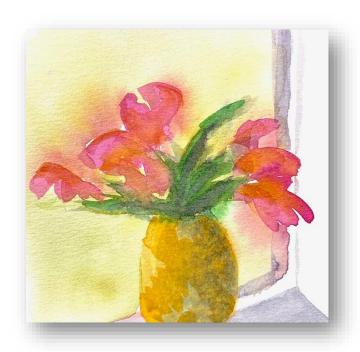

### APPS TO HELP YOU VISUALIZE A PAINTING

Original Photo

My paintings inspired by the Prisma app

Loren in 1962