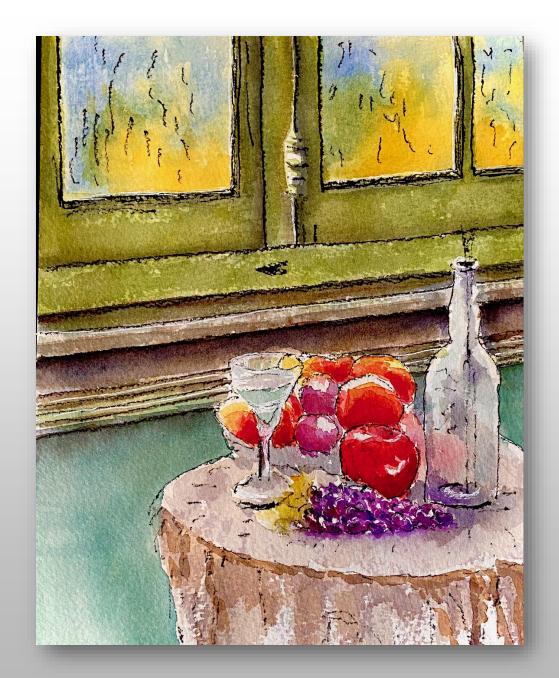

### APPS TO HELP YOU VISUALIZE A PAINTING

Original Photo

My paintings inspired by the Prisma app

Loren in 1962