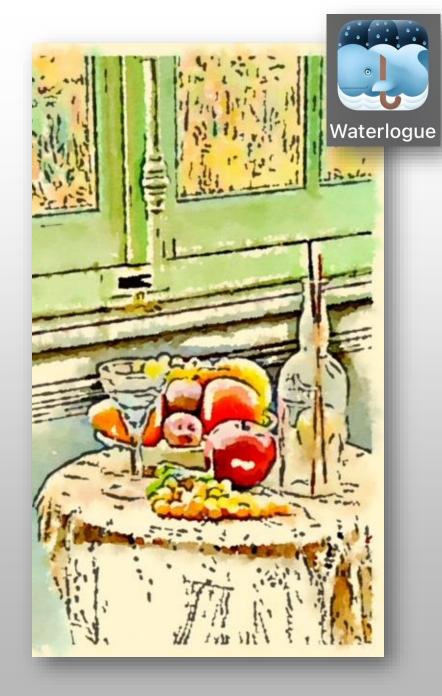

### APPS TO HELP YOU VISUALIZE A PAINTING

Original Photo

My paintings inspired by the Prisma app

Loren in 1962