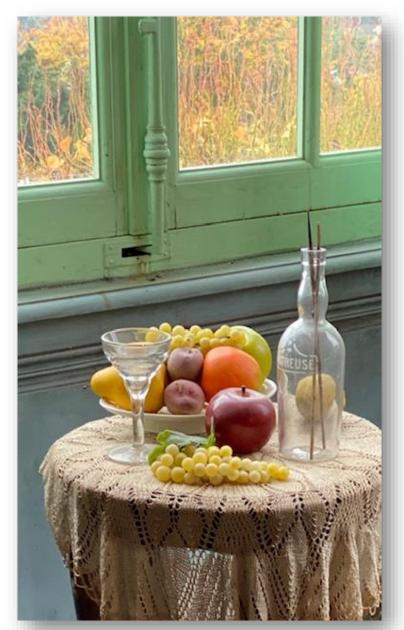

### APPS TO HELP YOU VISUALIZE A PAINTING

Original Photo

My paintings inspired by the Prisma app

Loren in 1962