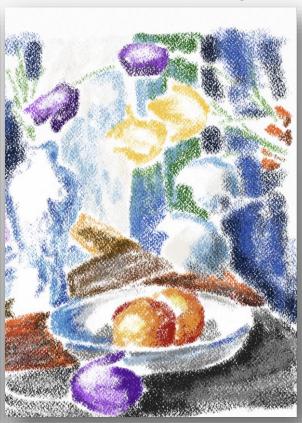

#### STILL LIFE EXERCISE

- Import photo
- Draw outline in black

- Fill shapes with color
- Use oil pastel pen to add texture/shading

Original

Draw black outline and fill in color shapes

Add oil pastels for shading

Final