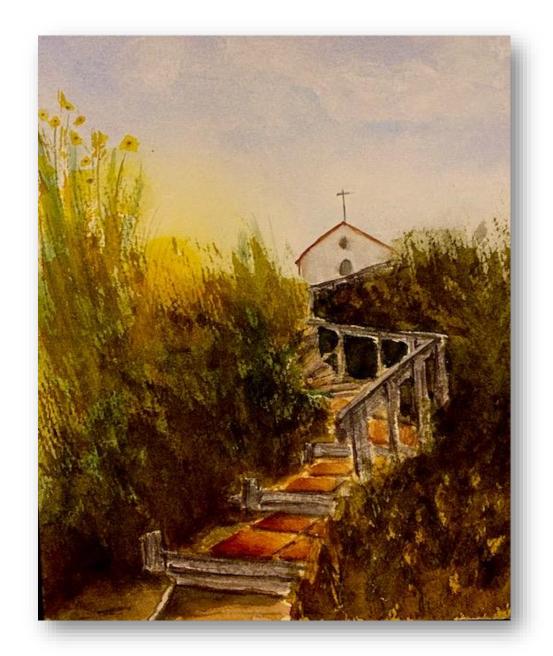

### APPS TO HELP YOU VISUALIZE A PAINTING

Original Photo

My paintings inspired by the Prisma app

Loren in 1962