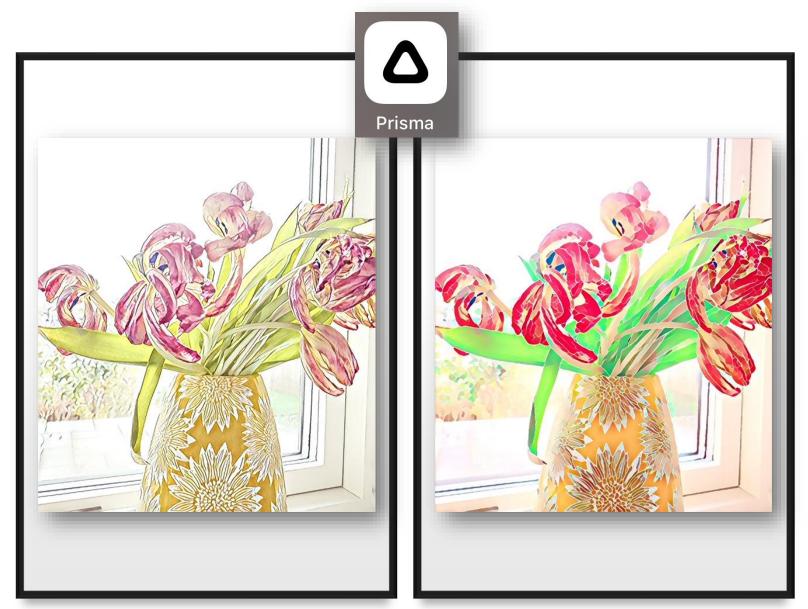

### APPS TO HELP YOU VISUALIZE A PAINTING

Original Photo

My paintings inspired by the Prisma app

Loren in 1962