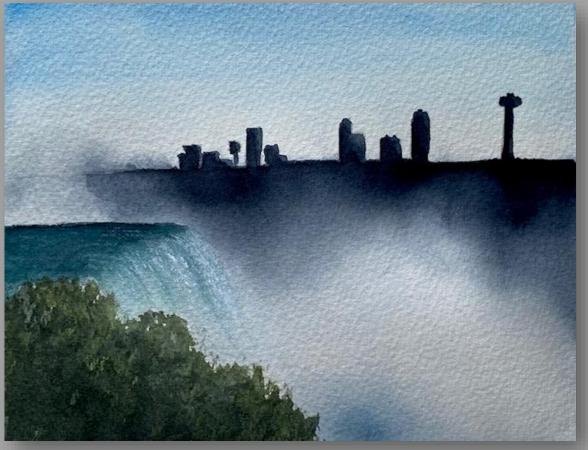

### APPS TO HELP YOU VISUALIZE A PAINTING

Original Photo

My paintings inspired by the Prisma app

Loren in 1962