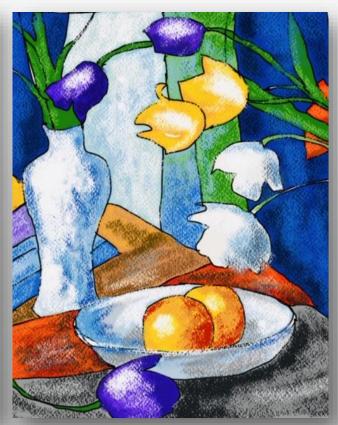

#### STILL LIFE EXERCISE

- Import photo
- Draw outline in black

- Fill shapes with color
- Use oil pastel pen to add texture/shading

Original

Draw black outline and fill in color shapes

Add oil pastels for shading

Final