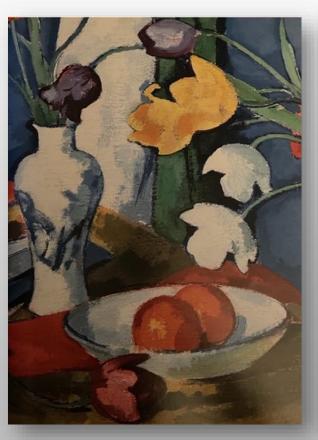

#### STILL LIFE EXERCISE

- Import photo
- Draw outline in black

- Fill shapes with color
- Use oil pastel pen to add texture/shading

Original

Draw black outline and fill in color shapes

Add oil pastels for shading