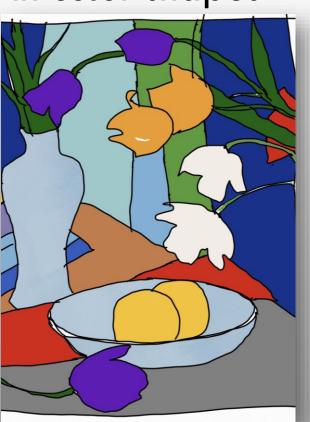

#### STILL LIFE EXERCISE

- Import photo
- Draw outline in black

- Fill shapes with color
- Use oil pastel pen to add texture/shading

Original

Draw black outline and fill in color shapes

Add oil pastels for shading