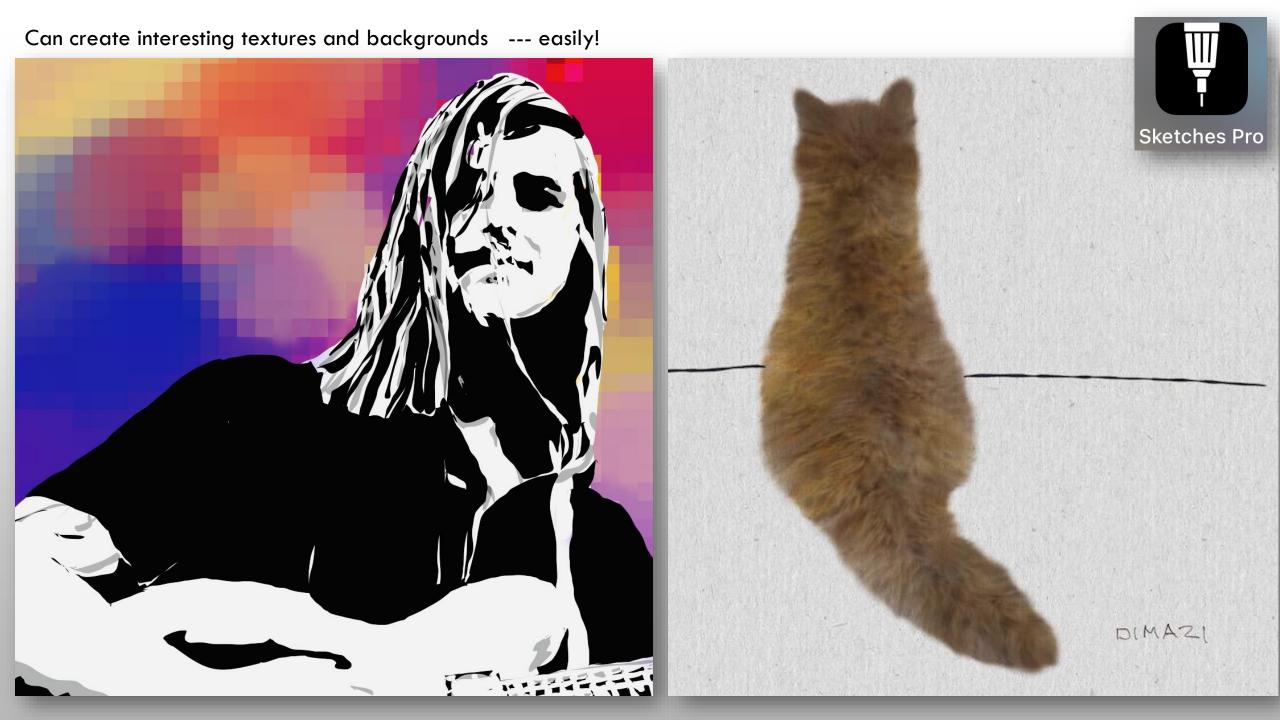

an

As an Amazon Associate and Jackson's Art Supply Affiliate, I may earn from qualifying purchases. This helps to fund the weekly challenges and postage.





- APPS TO HELP YOU VISUALIZE A PAINTING
- APPS TO HELP WITH OUTLINES
- SKETCHESPRO (DIGITAL ART APP)

### APPS TO HELP YOU VISUALIZE A PAINTING



















Original Photo













My paintings inspired by the Prisma app





















Loren in 1962





















# APPS FOR OUTLINES



Light box too!



Sketch My Pic



Photo Sketch

Original Photo







# DIGITAL ART!



#### STILL LIFE EXERCISE

- Import photo
- Draw outline in black

- Fill shapes with color
- Use oil pastel pen to add texture/shading







Original

Draw black outline and fill in color shapes

Add oil pastels for shading

Final

















## Archival Prints: www.gicleetoday.com