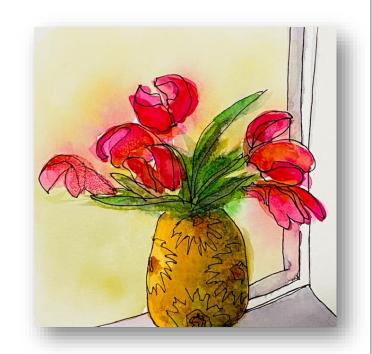

### APPS TO HELP YOU VISUALIZE A PAINTING

Original Photo

My paintings inspired by the Prisma app

Loren in 1962