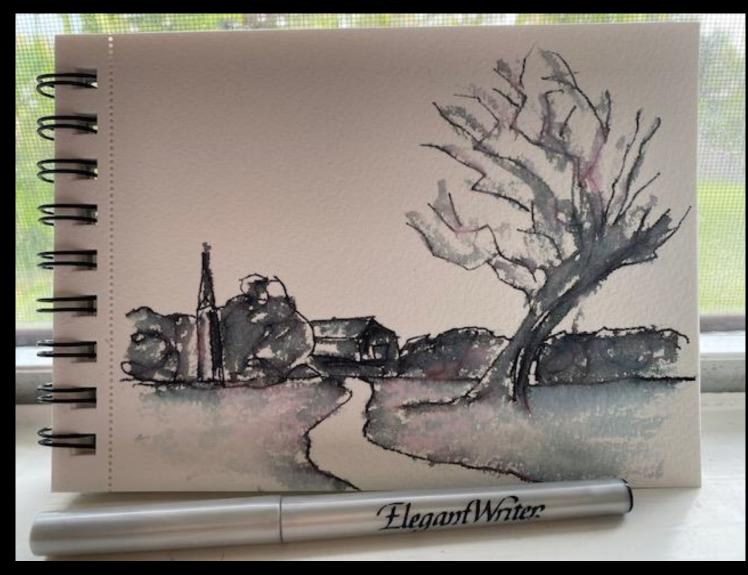

## WATER MEDIA

# PLAYITIME

Diann Zimmerman

Watercolor – Beginners and Beyond

### PLAYTIME AGENDA

- Water soluble pencils and crayons
- Water soluble pen
- Waterproof ink
- Super-granulating watercolor
- Graphitint watercolor
- Liquid watercolor
- High Flow acrylic
- Special effects
  - Stencils
  - Pigment crystals (Brusho)
- Alcohol ink
- Playtime



### WATER SOLUBLE PENCILS























### CRAYONS



### WATER SOLUBLE PEN

















### WATERPROOF INK







DIMAZI





### SUPER-GRANULATING WATERCOLOR













## DERWENT GRAPHITINT WATERCOLOR

### LIQUID WATERCOLOR









### HIGH FLOW ACRYLIC







### HIGH FLOW ACRYLIC POURS









### SPECIAL EFFECTS – STENCILS









### SPECIAL EFFECTS – BRUSHO















### ALCOHOL INK









### ALCOHOL INK WITH RESIN