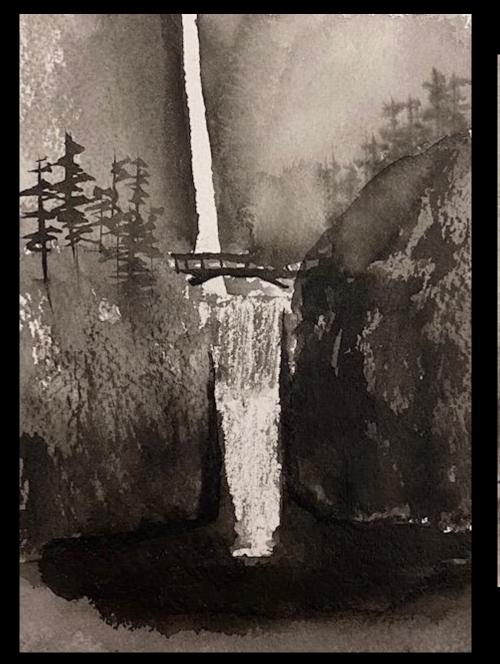

## WATER MEDIA

# PLAYITIME

Diann Zimmerman

Watercolor – Beginners and Beyond

### PLAYTIME AGENDA

- Water soluble pencils and crayons
- Water soluble pen
- Waterproof ink
- Super-granulating watercolor
- Graphitint watercolor
- Liquid watercolor
- High Flow acrylic
- Special effects
  - Stencils
  - Pigment crystals (Brusho)
- Alcohol ink
- Playtime



### WATER SOLUBLE PENCILS























### CRAYONS



### WATER SOLUBLE PEN

















### WATERPROOF INK







DIMAZI





### SUPER-GRANULATING WATERCOLOR













## DERWENT GRAPHITINT WATERCOLOR

### LIQUID WATERCOLOR









### HIGH FLOW ACRYLIC







### HIGH FLOW ACRYLIC POURS









### SPECIAL EFFECTS – STENCILS









### SPECIAL EFFECTS – BRUSHO















### ALCOHOL INK









### ALCOHOL INK WITH RESIN