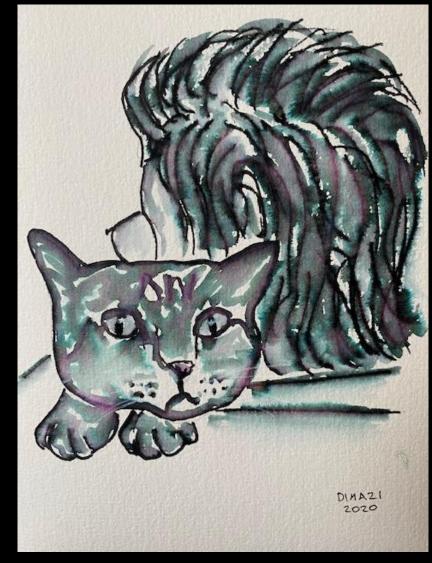

## WATER MEDIA

# PLAYITIME

Diann Zimmerman

Watercolor – Beginners and Beyond

### PLAYTIME AGENDA

- Water soluble pencils and crayons
- Water soluble pen
- Waterproof ink
- Super-granulating watercolor
- Graphitint watercolor
- Liquid watercolor
- High Flow acrylic
- Special effects
  - Stencils
  - Pigment crystals (Brusho)
- Alcohol ink
- Playtime



### WATER SOLUBLE PENCILS























### CRAYONS



### WATER SOLUBLE PEN

















### WATERPROOF INK







DIMAZI





### SUPER-GRANULATING WATERCOLOR













## DERWENT GRAPHITINT WATERCOLOR

### LIQUID WATERCOLOR









### HIGH FLOW ACRYLIC







### HIGH FLOW ACRYLIC POURS









### SPECIAL EFFECTS – STENCILS









### SPECIAL EFFECTS – BRUSHO















### ALCOHOL INK









### ALCOHOL INK WITH RESIN