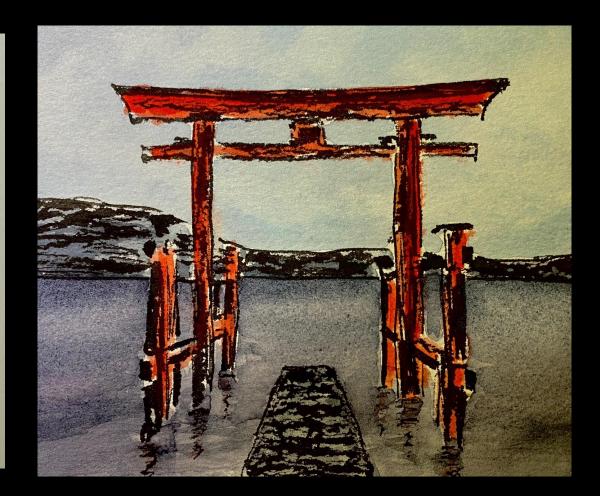

## WATER MEDIA

# PLAYITIME

Diann Zimmerman

Watercolor – Beginners and Beyond

### PLAYTIME AGENDA

- Water soluble pencils and crayons
- Water soluble pen
- Waterproof ink
- Super-granulating watercolor
- Graphitint watercolor
- Liquid watercolor
- High Flow acrylic
- Special effects
  - Stencils
  - Pigment crystals (Brusho)
- Alcohol ink
- Playtime



### WATER SOLUBLE PENCILS























### CRAYONS



### WATER SOLUBLE PEN

















### WATERPROOF INK







DIMAZI





### SUPER-GRANULATING WATERCOLOR













## DERWENT GRAPHITINT WATERCOLOR

### LIQUID WATERCOLOR









### HIGH FLOW ACRYLIC







### HIGH FLOW ACRYLIC POURS









### SPECIAL EFFECTS – STENCILS









### SPECIAL EFFECTS – BRUSHO















### ALCOHOL INK









### ALCOHOL INK WITH RESIN